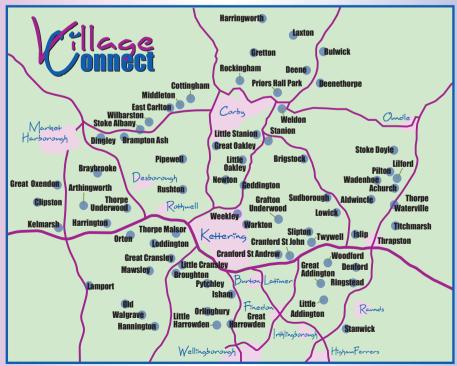

### Distribution - Unrivalled Reach

Village Connect is hand delivered to 23,500 homes in 74 Northamptonshire villages and is also available in a wide range of libraries, garden centres, visitor centres and retail outlets across North Northamptonshire towns, enabling your advert to be seen by an unrivalled amount of potential customers. For details on the villages that receive the publication, please see the map below: